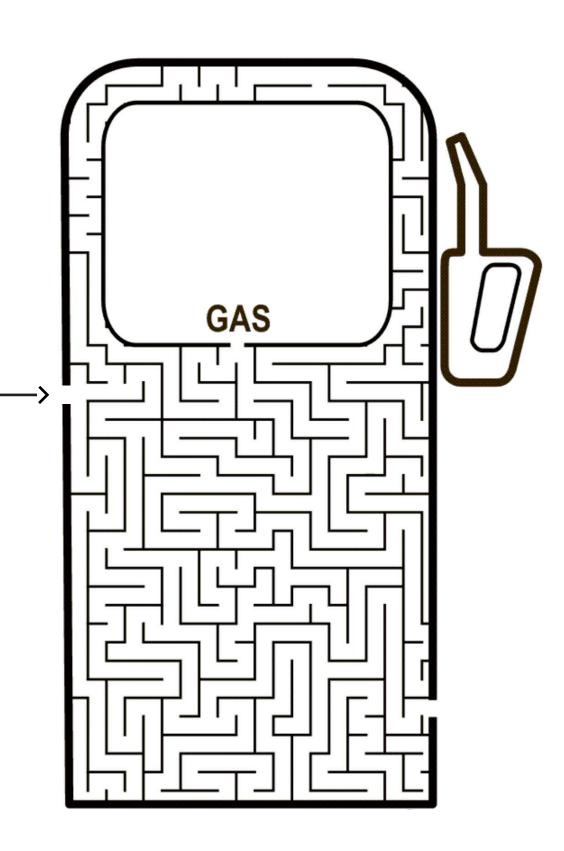

nk car? (A pink car-nation!)
- What would you call the USA if everyone lived in their cars? (An in-car-nation!)
- What does a houseboat turn into when it grows up? (A township!)
- What made the dinosaur's car stop? (A flat Tire-annosaurus!)
- What only starts to work after it's fired? (A rocket!)
- What's the worst vegetable to serve on a boat? (Leeks!)
- How do trains hear? (Through their engine-ears!)
- What do you say to a frog who needs a ride? (Hop in!)
- What happens when a frog parks in a no-parking space? (It gets toad away!)
- How do fleas travel from place to place? (By itch-hiking!)
- What do you get if you cross a dog and an airplane? (A jet setter!)



COLOR IN THE PLACES YOU HAVE VISTED, ARE GOING TO VISIT, OR HAVE DRIVEN THROUGH!



#### TRY YOUR BEST TO COMPLETE THE MAZE!



# ROAD TRIP MAD LIB!



### COLOR IN THE LOGO!